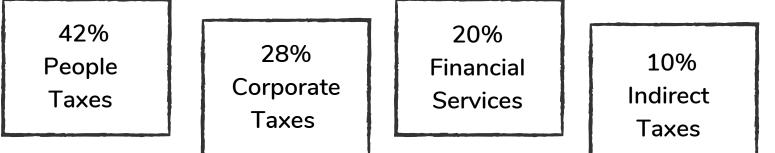

\*Based on 2018 intake across the professional service firms in Ireland



55% will stay in tax in practice.



30% will move out of tax.



10% will move into an in-house tax team in industry.



5% will go into 'other' (e.g. education).



TAX IN PRACTICE (55%)

Tax Senior Tax Manager Tax Senior Manager Tax Director Tax Partner

## TAX IN INDUSTRY (10%)

Tax Accountant Senior Tax Accountant Tax Manager International Tax Manager Tax Director Head of Tax OUT OF TAX (30%)\*

Accountant Financial Analyst Internal Auditor Finance Director Financial Controller CFO CEO



## The experts in accounting & tax recruitment www.barden.ie